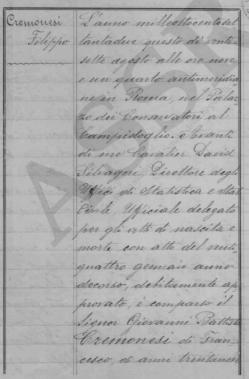

i documenti comprovanti il diritto di essere assegnato alla 21<sup>a</sup> categoria (accompagnato da una nota esplicativa);
- 3°) le bollette dell'esattore comprovanti l'effet tuato pagamento della imposta a ruolo, distin\_ ta per anno.

Avrei potuto dare, con altri documenti, più am pia dimostrazione della giustezza dell'assegnazio ne alla 21ª categoria. Non 1'ho fatto per non ca-

Îllmo Dr.Gr.Uff.Roberto PERRINO Direttore dell'Ufficio di Segreteria del Senato del Regno gionare alla On. Commissione per la verifica dei titoli un inutile fastidio, costringendola ad esaminare un maggior numero di documenti.

Con alta considerazione







#### COMUNE DI ROMA

DIREZIONE DI STATISTICA È STATO CIVILE

ESTRATTO dal Registro degli Atti di . mascifa

per l'anno /8/2

N. 1806, Serie A , Parte I:





impiegato, nato e domiciliato in Roma il quale mi dichiara che alle ore nove antimeridiane del di ventidue. corrente mese, nel suo domicilio in via della Tedacchia al numero die ciannore piano quarto Rione Cam pitelli, la propria moglie dignora Maddalena Toglietti, di contonio, di anni quarantatre, seco convivente, ha dato alla luce un neonato di sesso ma dehile eni rengono posti i nomi di Tilippo Gioncchino Raffaele . Son nateita ed il lesso furono accertate dal e Cedito e funicipale, avendo dispendato dalla presentazione del neonato per ragione igienica. ele questa dieliasario ne sono lestimoni i Signori Cancrario Smid, di anni dessanta portiere e Boasselli Ginseppe, oli curii cinquan tatre sealpellino, qui residenti -L'atto presente, presia lettura è Stato dai suddetti e da me firma