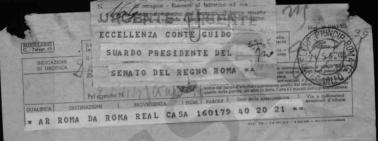

io, primo cittadino, aprii le porte accoglienti di Roma - il mio fervido voto per il compimento della sua opera geniale.

Di questi miei sentimenti sinceri, perchè espressi quando l'anima è già libera d'ogni cura terrena, prego di volersi rendere inteprete l'illustre Presidente dell'Alto Consesso, al quale da lunghi anni mi onoro di appartenere.

f.to: FILIPPO CREMONESI

MAESTA'!

Il Ministro di Stato Filippo Cremonesi, Senatore del Regno, morto in Roma il 13 corrente, mi ha lasciato una nobilissima lettera, da aprirsi dopo la sua morte, nella quale ha rivolto il suo omaggio devoto alla Maesta Vostra.

Mi onoro trasmettere a Vostra Maestà copia della lettera del compianto Senatore Cremonesi, mentre esprimo alla Maestà Vostra i miei sentimenti di profondo devoto ossequio.

Firmato: SUARDO



CORTESE COMUNICAZIONE DEL MESSAGGIO LASCIATO DAL COMPIANTO,
MINISTRO DI STATO SENATORE FILIPPO CREMONESI ALLE CUI
NOBILI ESPRESSIONI SONO STATO PARTICOLARMENTE SENSIBILE

= VITTORIO EMANUELE

(2230

PATEVI CORRENTISTI POSTALI . PAGAMENTI È RISCOSSIONI IN TUTTE LE LOCALITÀ DEL REGNO : FRA CORPENTISTI I
PAGAMENTI E LE RISCOSSIONI MEDIANTE POSTADIRO SONO ESEGUITI SENTA LINITAZIONE DI SONNA ED IN ESENTIONE DA CUALSTASSI LESSA

THE PROPERTY AND ADDRESS OF THE PROPERTY OF TH

Lengto of Deguo potonicio chum

223



DUCE!

Il compiento Camerata Ministro di Stato Filippo Cremonesi, Senatore del Regno, morto in Roma il 13 corrente, mi ha lascisto una nobilissima lettera, da aprirsi dopo la sua morte, nella quale ha rivolto a Voi, DUCK, il suo fervido voto per il compimento della Vostra opera.

Mi