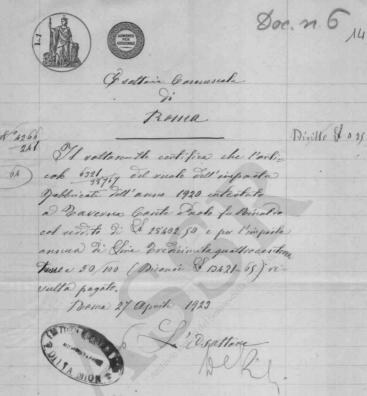

ione di firma
Lamo millenovecentomenti
tre edilgionio mentignattro
retturaio ai Vonna del siceo
sufficio

VOI 328 ESTITUL SHOE CELLY.

88091

L'anno millenonecento rentitue, edilgioner rentiquet bro febbraio ni Romanelmio reffi Cerdifico sio infrascriblo De Girolamo Bullaou noparo in lloma che il si Course Paolo Caverna Idel fu Courte Rivaldo mapo a Roma domeciliato a Cornio residente a l'oma reia Parica go aine coqueto peressere or personalmen Le certo della sua identita personale hagirmano il suesteso alla frescu ga men'eder'sy ON Grolaus Boshafu Goacchino romana downatiaho in house more Carour N 18ke angelo Sespiono figlio del fle Caffack naho a long scrivano domiciliato Eloun Vao della Sunga retta NIG deshioroni

che con me no haro se for mano que appres osta testo angelo despertente



SENATO OF SEGRETARIA

On le Elitatre Filippo Fremonesi

#### CONVALIDAZIONE DEI TITOLI A SENATORE

del Signa

## del Signor Cremonesi Filippo

| Senatori votanti       | 292 |
|------------------------|-----|
| Maggioranza            |     |
| Senatori favorevoli    |     |
| Senatori contrari      | 29  |
| Senatori astenuti. : . | 1/  |

Il Senato

LEGISLATURA XXVI — 1ª SESSIONE 1921-23 — DOCUMENTI — DISEGNI DI LEGGE E RELAZIONI

### SENATO DEL REGNO

N. LXIV

#### RELAZIONE

DELLA

#### COMMISSIONE PER LA VERIFICA DEI TITOLI DEI NUOVI SENATORI

SOPRA LA NOMINA

del Signor Cremonesi Filippo

Signori Senatori. — Con Regio decreto in data 19 aprile del corrente anno, per la categoria 21ª dell'articolo 33 dello Statuto, è stato nominato senatore del Regno il signor Filippo Cremonesi.

La